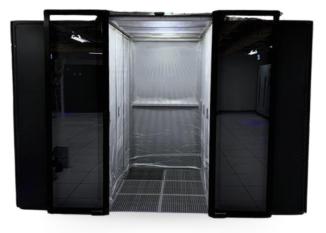

## The Fire Suppression drop ceiling

The Fire Suppression Access Drop Ceiling is design to meet any data center fire protection system. In the event of a fire, the drop ceiling falls away, paving the way for sprinklers or fire suppression agents to circulate in to the contain aisle, the ceiling panels equipped with an electromagnetic drop-link activation system. The Fire Suppression Access drop Ceiling System is fall safe and paves the way for a fully enclosed environment while inactive. Designed for easy installation, it can be customised as per the specifications to your Data Center requirement.

The Fire Suppression Access Ceiling is the perfect addition to any data center fire protection program. In the event of a fire, the ceiling adeptly falls away, allowing sprinklers of fire suppression agents to circulate freely.

The patent pending design features ceiling panels equipped with a electromagnetic droplink activation system. Superior to competing ceiling system. The Fire Suppression Access Ceiling System is fall safe and creates a fully enclosed environment while inactive.