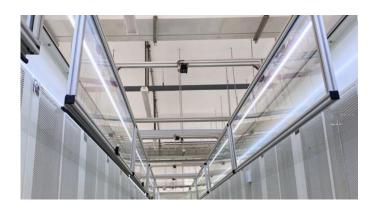

The Fire Suppression Access Drop Ceiling is design to meet any data center fire protection system. In the event of a fire, the drop ceiling falls away, paving the way for sprinklers or fire suppression agents to circulate in to the contain aisle, the ceiling panels equipped with an electromagnetic drop-link activation system. The Fire Suppression Access drop Ceiling System is fall safe and paves the way for a fully enclosed environment while inactive. Designed for easy installation, it can be customised as per the specifications to your Data Center requirement.

The Fire Suppression Access Ceiling is the perfect addition to any data center fire protection program. In the event of a fire, the ceiling adeptly falls away, allowing sprinklers of fire suppression agents to circulate freely.

The patent pending design features ceiling panels equipped with a electromagnetic droplink activation system. Superior to competing ceiling system. The Fire Suppression Access Ceiling System is fall safe and creates a fully enclosed environment while inactive.