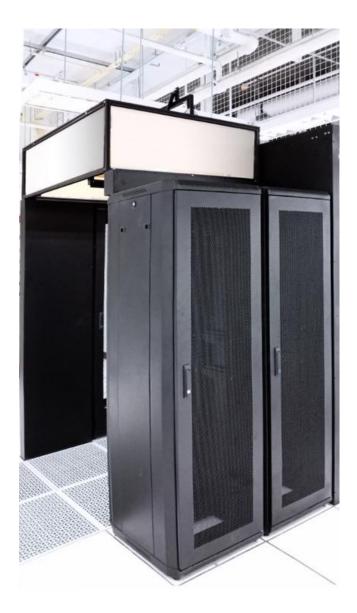

## The Fire Suppression drop ceiling

The Fire Suppression Access Drop Ceiling is design to meet any data center fire protection system. In the event of a fire, the drop ceiling falls away, paving the way for sprinklers or fire suppression agents to circulate in to the contain aisle, the ceiling panels equipped with an electromagnetic drop-link activation system. The Fire Suppression Access drop Ceiling System is fall safe and paves the way for a fully enclosed environment while inactive. Designed for easy installation, it can be customised as per the specifications to your Data Center requirement.

The Fire Suppression Access Ceiling is the perfect addition to any data center fire protection program. In the event of a fire, the ceiling adeptly falls away, allowing sprinklers of fire suppression agents to circulate freely.

The patent pending design features ceiling panels equipped with a electromagnetic droplink activation system. Superior to competing ceiling system. The Fire Suppression Access Ceiling System is fall safe and creates a fully enclosed environment while inactive.