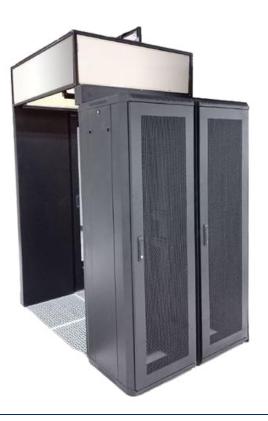

## The Fire Suppression drop ceiling

The Fire Suppression Access Drop Ceiling is design to meet any data center fire protection system. In the event of a fire, the drop ceiling falls away, paving the way for sprinklers or fire suppression agents to circulate in to the contain aisle, the ceiling panels equipped with an electromagnetic drop-link activation system. The Fire Suppression Access drop Ceiling System is fall safe and paves the way for a fully enclosed environment while inactive. Designed for easy installation, it can be customised as per the specifications to your Data Center requirement.

The Fire Suppression Access Ceiling is the perfect addition to any data center fire protection program. In the event of a fire, the ceiling adeptly falls away, allowing sprinklers of fire suppression agents to circulate freely.

The patent pending design features ceiling panels equipped with a electromagnetic droplink activation system. Superior to competing ceiling system. The Fire Suppression Access Ceiling System is fall safe and creates a fully enclosed environment while inactive.