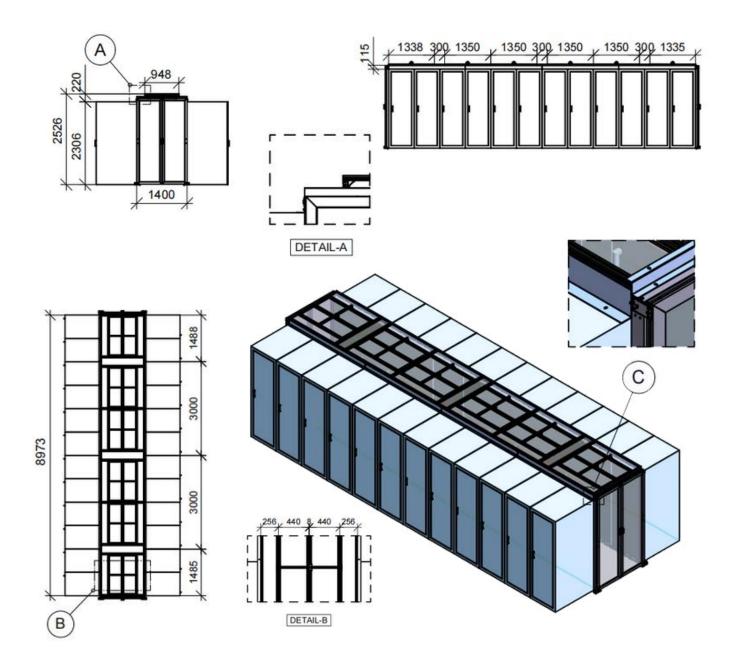

### **Drop Ceiling Drawing**

| Part                 | Drawing number<br>Item reference | Part or assembly<br>name | group                   | Standard<br>or catalog | Shape, Dimension, Designation |     | Amount | Material | Qty |
|----------------------|----------------------------------|--------------------------|-------------------------|------------------------|-------------------------------|-----|--------|----------|-----|
| General tolerances S |                                  | Scale                    | Project DATA CLEAN      |                        | Material                      |     |        |          |     |
|                      |                                  |                          | Product                 | Ref                    |                               |     |        |          |     |
| Mass B/A kg          |                                  | Drawing Name             |                         | DATA CLEAN             |                               |     |        |          |     |
| Desig                | n 2019-01-07 STA                 |                          | Prev                    | New                    |                               | AST | A PTE  | LTD      |     |
| Chec                 | k                                |                          | DC-STEL-DCW-L6DH234-ASY |                        |                               |     |        |          |     |
| Acc                  |                                  | $ \Box \Psi$             |                         |                        |                               |     |        |          |     |