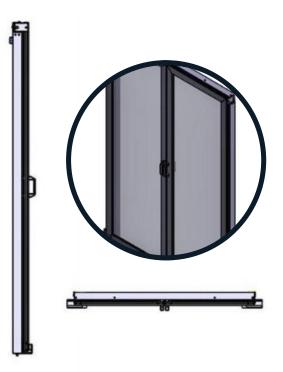

### **The DC Modular Aluminium Sliding Door**

### Double Sliding Door

#### A Revolution in Data Center Containment Doors!

The ideal solution for both cold and hot aisle containment designs. Combining cost effectiveness with ease of installation, the no threshold design eliminates tripping hazards.

Frame components arrive pre-assembled and easily connect to the header rail which secures the assembly together. Integrated slide-locks simplify door installation onto the frame.

The sliding doors reduce data center operating costs by improving thermal efficiency and reducing IT equipment intake temperarures, which enhances both equipment life and reliability.

### FEATURES

- Sweep seal and perimeter gasketing provides maximum containment
- Easy-glide track system
- The self-aligning door require no adjustments
- Insert range from polycarbonate
- Exclusive self-closing in minutes
- No protruding header of track assembly allowing for a sleek, simple design
- Andized aluminium framing, available in clear and black finishing
- The modular sliding aluminium door easy glid system and self closing cartride is integrated into the door so that the are tucked away from view when the door is closed and open
- Door is pre-hung and installed in minutes
- The tool-less design allow for quick and easy installation, removal dan re-installation