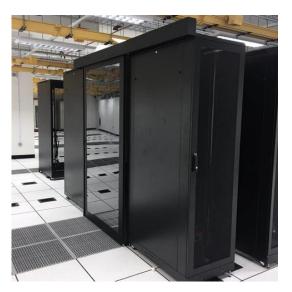

## **The DC Modular Aluminium Sliding Door**

#### Double Sliding Door

#### A Revolution in Data Center Containment Doors!

The ideal solution for both cold and hot aisle containment designs. Combining cost effectiveness with ease of installation, the no threshold design eliminates tripping hazards.

Frame components arrive pre-assembled and easily connect to the header rail which secures the assembly together. Integrated slide-locks simplify door installation onto the frame.

The sliding doors reduce data center operating costs by improving thermal efficiency and reducing IT equipment intake temperarures, which enhances both equipment life and reliability.