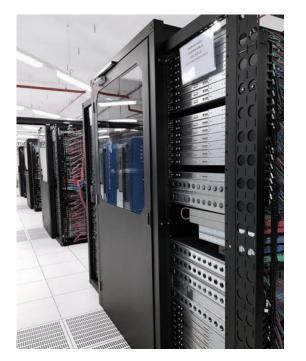

ife and reliability.

#### FEATURES

- Sweep seal and perimeter gasketing provides maximum containment
- Easy-glide track system
- The self-aligning door require no adjustments
- Insert range from polycarbonate
- Exclusive self-closing in minutes
- No protruding header of track assembly allowing for a sleek, simple design
- Andized aluminium framing, available in clear and black finishing
- The modular sliding aluminium door easy glid system and self closing cartride is integrated into the door so that the are tucked away from view when the door is closed and open
- Door is pre-hung and installed in minutes
- The tool-less design allow for quick and easy installation, removal dan re-installation





# **The DC Modular Aluminium Sliding Door**

### Single Sliding Door





### Swing Door







# Find Your Hot Aisle Containment Solution With Us Now



+ Singapore + Malaysia + Indonesia + Thailand + Hong Kong + China + Philippines 10 Kaki Bukit Road ,#01-01 KB Industrial Building, Singapore 416175

# DATA CLEAN ASIA

adminsg@dataclean.com www.datacleanasia.com Data Clean Asia Pte Ltd (Asia Corporate Office) Tel: (65) 6748 5377 Email: adminsg@dataclean.com <u>Website: www.datacl</u>eanasia.com