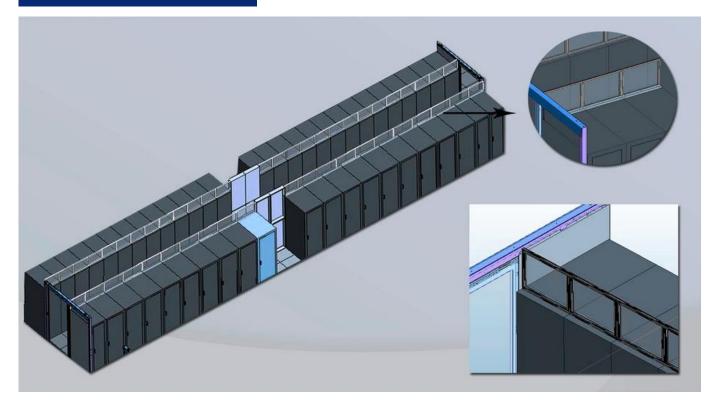

# **Hot/Cold Aisle Containment Solution**

#### Data Clean Asia is your choice for world-class mission critical solutions

Data Clean Asia has been the leading manufacturer of hot aisle containment solutions for new data center construction and retrofits, delivering turnkey projects with innovative solutions.

Hot aisle containment enhance the design by retaining the cold air in the cold aisle and eliminating hot air from the cold aisle. By closing off partial of the above rack approximate 2FT high, it stops the hot air from mix ing with the cold air. This provides a consistent inlet temperature to the servers while helping the CRAC units to operate more efficiently with higher return temperatures. In a typical data center that is configured using hot aisles and cold aisles, the cold air form the cold aisles wraps around the ends of the aisles and mixes with hot air before it has a chance to get to the CRAC. This lowers the exhaust air temparature before it returns to the CRAC inlet. Lower CRAC return temperature cause the CRACs to short cycle which causes additional inefficiencies and higher energy costs.

With so much effort to improve the efficiency of data centers. Partial containments is one of the proven ways to eliminate hot-spots, reduce cold-air loss, and cut energy dollars.

These vertical or horizontal panels are available in various supported models and can be customized to fit any application and to the design and needs of you critial environment fit any application.

Made of aluminum framing with clear of frosted inserts, these containment panels are lightweight, cost effective and so easy to install.