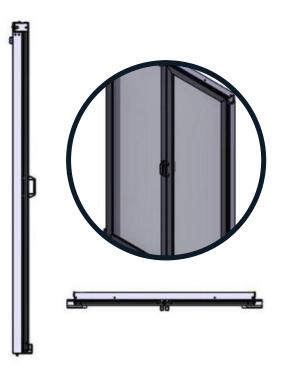

## **The DC Modular Aluminium Sliding Door**

#### Double Sliding Door

#### A Revolution in Data Center Containment Doors!

The ideal solution for both cold and hot aisle containment designs. Combining cost effectiveness with ease of installation, the no threshold design eliminates tripping hazards.

Frame components arrive pre-assembled and easily connect to the header rail which secures the assembly together. Integrated slide-locks simplify door installation onto the frame.

The sliding doors reduce data center operating costs by improving thermal efficiency and reducing IT equipment intake temperarures, which enhances both equipment life and reliability.

#### FEATURES

- Sweep seal and perimeter gasketing provides maximum containment
- Easy-glide track system
- The self-aligning door require no adjustments
- Insert range from polycarbonate
- Exclusive self-closing in minutes
- No protruding header of track assembly allowing for a sleek, simple design
- Andized aluminium framing, available in clear and black finishing
- The modular sliding aluminium door easy glid system and self closing cartride is integrated into the door so that the are tucked away from view when the door is closed and open
- Door is pre-hung and installed in minutes
- The tool-less design allow for quick and easy installation, removal dan re-installation