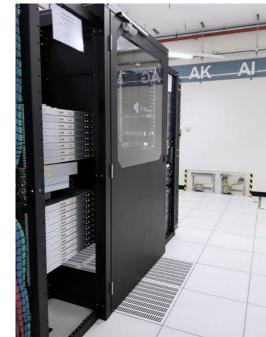

e and reliability.

#### FEATURES

- Sweep seal and perimeter gasketing provides maximum containment
- Easy-glide track system
- The self-aligning door require no adjustments
- Insert range from polycarbonate
- Exclusive self-closing in minutes
- No protruding header of track assembly allowing for a sleek, simple design
- Andized aluminium framing, available in clear and black finishing
- The modular sliding aluminium door easy glid system and self closing cartride is integrated into the door so that the are tucked away from view when the door is closed and open
- Door is pre-hung and installed in minutes
- The tool-less design allow for quick and easy installation, removal dan re-installation





# **The DC Modular Aluminium Sliding Door**

### Single Sliding Door





### Swing Door







# Find Your Hot Aisle Containment Solution With Us Now



+ Singapore + Malaysia + Indonesia + Thailand + Hong Kong + China + Philippines 10 Kaki Bukit Road ,#01-01 KB Industrial Building, Singapore 416175

# DATA CLEAN ASIA

adminsg@dataclean.com www.datacleanasia.com Data Clean Asia Pte Ltd (Asia Corporate Office) Tel: (65) 6748 5377 Email: adminsg@dataclean.com <u>Website: www.datacl</u>eanasia.com