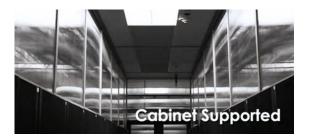

With so much effort to improve the efficiency of data centers. Partial containments is one of the proven ways to eliminate hot-spots, reduce cold-air loss, and cut energy dollars.

These vertical or horizontal panels are available in various supported models and can be customized to fit any application and to the design and needs of you critial environment fit any application.

Made of aluminum framing with clear of frosted inserts, these containment panels are lightweight, cost effective and so easy to install.