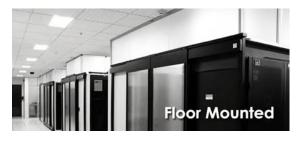

With so much effort to improve the efficiency of data centers. Partial containments is one of the proven ways to eliminate hot-spots, reduce cold-air loss, and cut energy dollars.

These vertical or horizontal panels are available in various supported models and can be customized to fit any application and to the design and needs of you critial environment fit any application.

Made of aluminum framing with clear of frosted inserts, these containment panels are lightweight, cost effective and so easy to install.