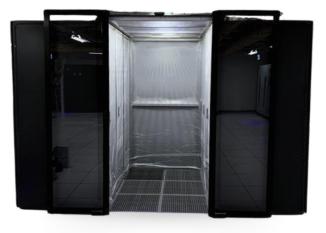

be customized to fit any application and to the design and needs of you critial environment fit any application.

Made of aluminum framing with clear of frosted inserts, these containment panels are lightweight, cost effective and so easy to install.

### **Full Containment**









### **Partial Containment**



## **The DC Modular Aluminium Sliding Door**

#### Double Sliding Door

#### A Revolution in Data Center Containment Doors!

The ideal solution for both cold and hot aisle containment designs. Combining cost effectiveness with ease of installation, the no threshold design eliminates tripping hazards.

Frame components arrive pre-assembled and easily connect to the header rail which secures the assembly together. Integrated slide-locks simplify door installation onto the frame.



The sliding doors reduce data center operating costs by improving thermal efficiency and reducing IT equipment intake temperarures, which enhances both equipment life and reliability.

#### FEATURES

- Sweep seal and perimeter gasketing provides maximum containment
- Easy-glide track system
- The self-aligning door require no adjustments
- Insert range from polycarbonate
- Exclusive self-closing in minutes
- No protruding header of track assembly allowing for a sleek, simple design
- Andized aluminium framing, available in clear and black finishing
- The modular sliding aluminium door easy glid system and self closing cartride is integrated into the door so that the are tucked away from view when the door is closed and open
- Door is pre-hung and installed in minutes
- The tool-less desi