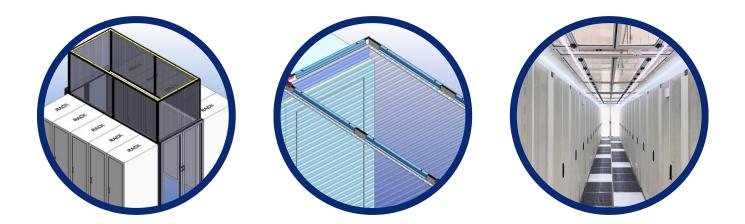

## **The DC Modular Aluminium Sliding Door**

#### Double Sliding Door

#### A Revolution in Data Center Containment Doors!

The ideal solution for both cold and hot aisle containment designs. Combining cost effectiveness with ease of installation, the no threshold design eliminates tripping hazards.